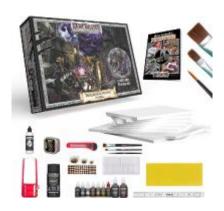

## Contains:

7x 18 ml Paints 1x 50 ml Dungeon Base 1x 50 ml Cavern Base "How to build Dungeons & Caverns" manual 1x Large Drybrush 1x Medium Drybrush 1x Wash Brush 1x 300 mL Dungeons & Subterrain Terrain Primer 1x Hot Wire Foam Cutter 1x 75 ml XPS Foam Sculpting Glue 1x 150 ml Scenery Sand 77x Dungeon Tufts 1x Scenery Knife 1x Mixing Palette 11x 28 cm Sandpaper 1x 30 cm Steel Ruler 6x XPS foam board (200 x 300 x 11 mm) 2x XPS Foam Board (300 x 400 x 11 mm)